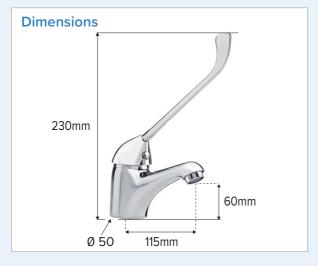

## Hart Medical Extended Single Lever Medical Basin Tap

| Sizes/Technical                |                                           |
|--------------------------------|-------------------------------------------|
| Minimum recommended pressure   | 0.5 bar                                   |
| Spout reach:                   | 115mm                                     |
| Spout height:                  | 60mm (above surface)                      |
| Diameter at base of tap:       | 50mm                                      |
| Cartridge:                     | 40mm                                      |
| Aerator:                       | 24mm                                      |
| Hole size cutout for worktops: | 30-40mm (max)                             |
| Height of tap:                 | 230mm                                     |
| Warranty:                      | Manufacturing 5 years<br>Cartridge 1 year |